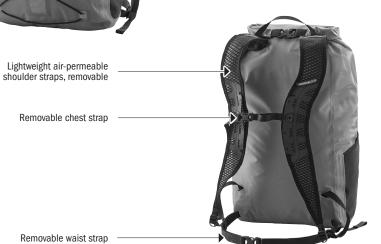

## **LIGHT-PACK**

Waterproof lightweight backpack

Extremely lightweight nylon

Elastic cord fixing

Lateral outer pockets for drinking bottles

Backpack supplied in mesh bag

| height cm/in | width cm/in. | depth cm/in. | vol. L/cu.in. | weight g/oz. | max. capacity kg/lbs. |
|--------------|--------------|--------------|---------------|--------------|-----------------------|
| 47/18.5      | 26/10.2      | 15.5/6.1     | 25/1526       | 330/11.6     | 6/13.2                |

## **SPECIFICATIONS:**

- + Extremely lightweight, puristic, waterproof daypack with roll closure
- + Folds away, easy to stow in enclosed mesh bag
- + Ideal as second backpack for trekking tours, as summit pack for expeditions or as daypack
- + Lightweight daypack with optimal weight/volume ratio
- + Sturdy nylon, PU-laminated
- + Extremely small packing volume
- + Elastc cord fixing
- + Lateral pockets for drinking bottles
- + Removable chest and waist strap
- + Lightweight, breathable shoulder straps for high carrying comfort