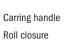

## **SPECIFICATIONS:**

- + Extremely lightweight, puristic, waterproof daypack with roll closure
- + Folds away, easy to stow in enclosed mesh bag
- + Ideal as second backpack for trekking tours, as summit pack for expeditions or as daypack
- + Lightweight daypack with optimal weight/volume ratio
- + Sturdy nylon, PU-laminated
- + Extremely small packing volume
- + Elastc cord fixing
- + Lateral pockets for drinking bottles
- + Removable chest and waist strap
- + Lightweight, breathable shoulder straps for high carrying comfort

Content: Backpack supplied in handy mesh bag

Note: In order to meet standard IP64 (6=dustproof, 4=protected against splash water coming from all directions) the roll closure must be rolled at least 3-4 times.