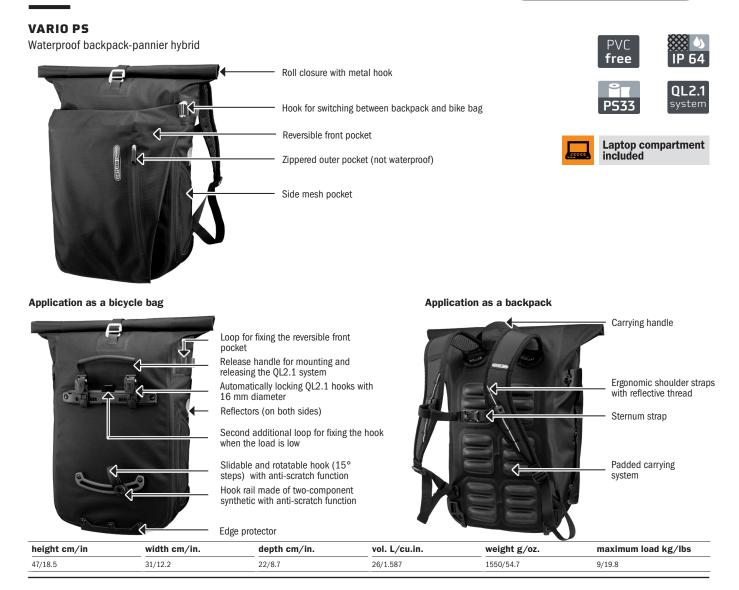

## SPECIFICATIONS:

- + Waterproof backpack with roll closure and Quick-Lock2.1 mounting system
- + Use as bike bag or backpack
- + Quick, intuitive conversion between functions using a reversible pocket flap
- + Complete flap coverage of QL system or shoulder straps
- + Quick-Lock2.1 mounting system for racks up to 16 mm tube diameter
- + Reducers for tube diameters 8, 10 and 12 mm with anti-scratch function to protect the racks surface
- + The QL2.1 system offers tool free adjustment
- + Two hook fixing locations to adjust the bags roll closure based on the load size
- + Tear and abrasion resistant nylon fabric
- + Comfortable carrying system
- + Zippered outer pocket in the flap (not waterproof)
- + Side mesh outer pocket
- + Improved closure size and access when compared to previous Vario design
- + Inside pocket with laptop compartment (36 x 24,5 x 2,5 cm)
- + Carry handle
- + Sternum strap
- + 3M Scotchlite reflectors

**Contents:** Waterproof backpack-pannier hybrid with QL2.1 mounting

Vario PS\_QL2.1

Seite/Page 1/2

ORTLIEB Sportartikel GmbH · Rainstrasse 6 · 91560 · Heilsbronn, Germany · T +49 9872 800-0 · F +49 9872 800-266 · E info@ortlieb.com · www.ortlieb.com

VARIO PS Waterproof backpack-pannier hybrid

Quick, intuitive conversion between functions using a reversible pocket flap: