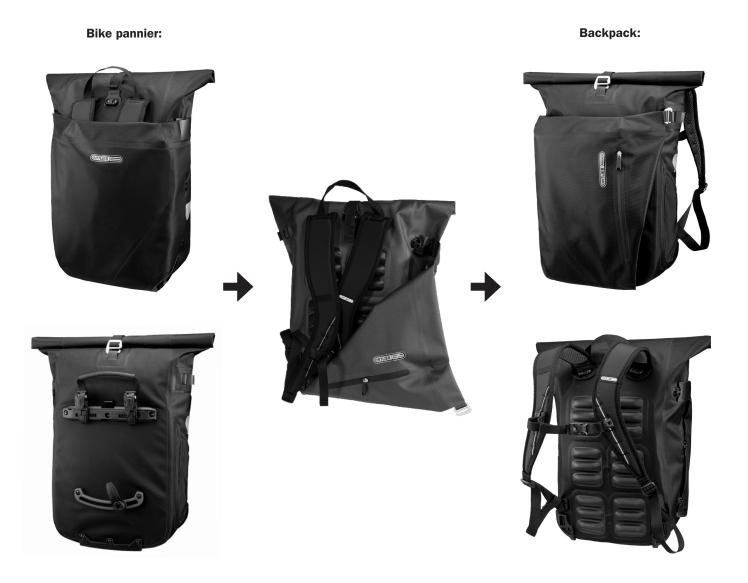

VARIO PS Waterproof backpack-pannier hybrid

Quick, intuitive conversion between functions using a reversible pocket flap: