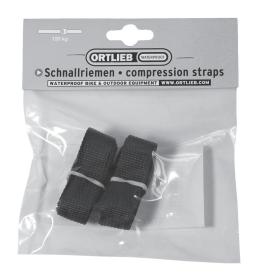

## **COMPRESSION-STRAPS**

Compression straps with metallic buckle

| article code | length cm/mm / in            |
|--------------|------------------------------|
| S01M         | 50cm x 20 mm/ 20 x 0.8 in    |
| S03M         | 100 cm x 20 mm/ 40 x 0.8 in. |
| S05M         | 200 cm x 20 mm/ 80 x 0.8 in  |

## **SPECIFICATIONS:**

- + Compression straps made of 20 mm wide nylon webbing
- + With metallic buckle
- + Tension strength of strap is 120 kg/ 264 pounds maximum
- + Available in different lengths: 50 cm, 100 cm or 200 cm /20 in., 40 in., 80 in.
- + Packed as pairs
- + Colour: black
- + Ideal for fixation and packing of dry bags, Rack-Packs or other pieces of luggage onto bike, motorcycle, car rack, boat etc.
- + Straps can also be shortened so as to meet requirements

Contents: Straps are supplied in units of two with metallic buckle