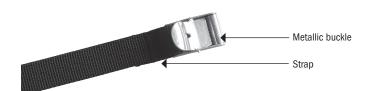

## **COMPRESSION-STRAPS**

Compression straps with metallic buckle

| article code | length cm/mm / in            |
|--------------|------------------------------|
| S01M         | 50cm x 20 mm/ 20 x 0.8 in    |
| S03M         | 100 cm x 20 mm/ 40 x 0.8 in. |
| S05M         | 200 cm x 20 mm/ 80 x 0.8 in  |

## **SPECIFICATIONS:**

- + Compression straps made of 20 mm wide nylon webbing
- + With metallic buckle
- + Tension strength of strap is 120 kg/ 264 pounds maximum
- + Available in different lengths: 50 cm, 100 cm or 200 cm /20 in., 40 in., 80 in.
- + Packed as pairs
- + Colour: black
- + Ideal for fixation and packing of dry bags, Rack-Packs or other pieces of luggage onto bike, motorcycle, car rack, boat etc.
- + Straps can also be shortened so as to meet requirements

Contents: Straps are supplied in units of two with metallic buckle