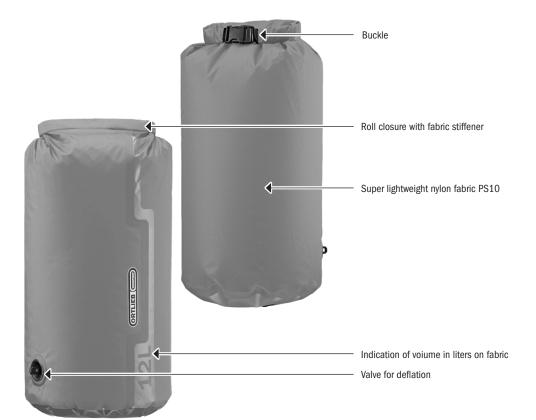

## **DRY-BAG LIGHT VALVE**

Super light weight dry bag with valve

Base loop for holding and easy emptying

| size | height cm/in | circumference cm/in | diameter cm/in | volume L/cu.in. | weight g/oz |
|------|--------------|---------------------|----------------|-----------------|-------------|
| 7 L  | 27/10.6      | 55/21.7             | 17.5/6.9       | 7/427           | 58/2        |
| 12 L | 32/12.6      | 67.5/26.6           | 21.5/8.5       | 12/732          | 74/2.6      |
| 22 L | 42/16.5      | 83/32.8             | 26.5/10.4      | 22/1343         | 108/3.8     |

## **SPECIFICATIONS:**

- + Waterproof, super light weight dry bag made of super lightweight nylon fabric with roll closure and valve
- + For tight packing of clothing and sleeping bag
- + 3 colours in 3 sizes for organized packing
- + For use in non-waterproof luggage
- + Valve for deflation; open before packing
- + Robust, circular base
- + Broad bottom loop for holding and easy deflation
- + Available in three sizes