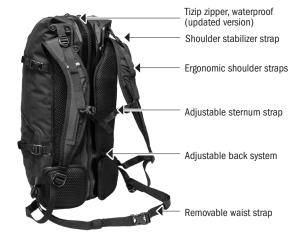

## SPECIFICATIONS:

- + Waterproof outdoor backpack and travel duffle with removable waist strap
- + Atrack BIKE is designed for bikepacking trips: reduced waist pads, slender shape, helmet toggle
- + Tear and abrasion resistant nylon fabric
- + Quick and easy access through large opening allowing easy packing
- + Waterproof Tizip zipper (updated version) positioned along the back prevents unauthorized access
- + Waterproof hydration tube port
- + Stepless adjustment of back system (S-L)
- + Ergonomic shoulder straps
- + Shoulder straps and carrying system remain clean and dry while packing
- + Two outer mesh pockets
- + Daisy chain on front for fixing compression straps or further gear
- + 4 zippered inner pockets for easy organisation