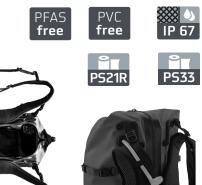

Contents: Backpack with removable waist strap and sealed port for hydration system

Optional accessories: Atrack Hydration-System, Attachment Kit for Helmets, Attachment Kit for Gear

Note: In order to meet standard IP67 (6=dustproof, 7=protected against penetration of water coming during temporary immersion; depth 1 m/39 in./lower edge of product; duration 30 minutes) the zipper must be completely closed.