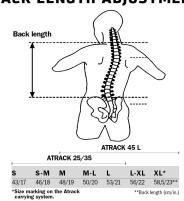

# **BACK LENGTH ADJUSTMENT**

| size | height cm/in | width cm/in. | depth cm/in. | vol. L/cu.in. | weight g/oz | maximum capacity kg/oz. |
|------|--------------|--------------|--------------|---------------|-------------|-------------------------|
| 25 L | 56/22        | 26/10.2      | 25/9.8       | 25/1526       | 1300/45.9   | 10/22                   |