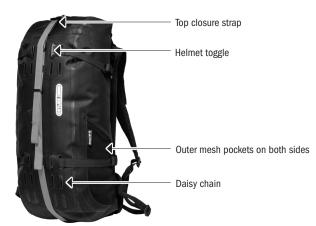

#### ATRACK BIKE

Waterproof active traveling backpack for biking and multisport activities

Attachment for hydration system

port (tube not included) (optional accessory)
4 zippered inner pockets

Waterproof hydration tube

## SPECIFICATIONS:

- + Waterproof outdoor backpack and travel duffle with removable waist strap
- + Atrack BIKE is designed for bikepacking trips: reduced waist pads, slender shape, helmet toggle
- + Tear and abrasion resistant nylon fabric
- + Quick and easy access through large opening allowing easy packing
- + Waterproof Tizip zipper (updated version) positioned along the back prevents unauthorized access
- + Waterproof hydration tube port
- + Stepless adjustment of back system (S-L)
- + Ergonomic shoulder straps
- + Shoulder straps and carrying system remain clean and dry while packing
- + Two outer mesh pockets
- + Daisy chain on front for fixing compression straps or further gear
- + 4 zippered inner pockets for easy organisation